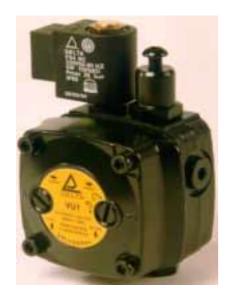

## "Universal" Pump

Model VU1
Patent pending TV2000U000022

The Delta VU1 Universal pump is the only pump that permits the transformation from clockwise to counter-clockwise and vice versa of the shaft with only the aid of a screwdriver and without removing even the cover!

With the new Delta VU1 Universal pump it is now possible to substitute the pumps with shaft rotation clockwise and counter-clockwise, with delivery port on the right or on the left and one or two pipes system with only one unit, without difficulty and without special tools, the new pressure regulation gives a large pressure range without the necessity to change the spring.