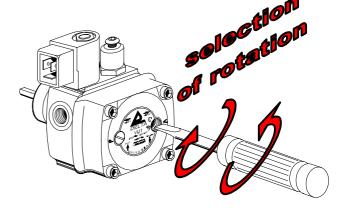

## "Universal" Pump

Model VU1
Patent pending TV2000U000022

The Delta VU1 Universal pump is the only pump that permits the transformation from clockwise to counter-clockwise and vice versa of the shaft with only the aid of a screwdriver and without removing even the cover!

With the new Delta VU1 Universal pump it is now possible to substitute the pumps with shaft rotation clockwise and counter-clockwise, with delivery port on the right or on the left and one or two pipes system with only one unit, without difficulty and without special tools, the new pressure regulation gives a large pressure range without the necessity to change the spring.