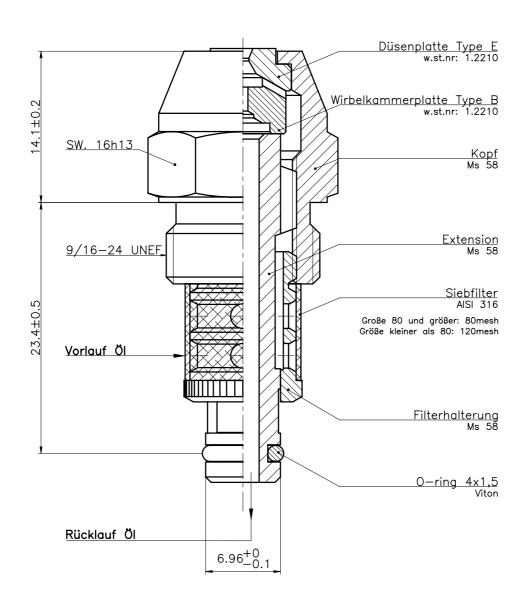

## BESTELLUNG: bitte spezifizieren: MARKIERUNG AN HEXAGON:

- Düsentyp
- Größe
- Sprühwinkel
- Stückzahl

|                 | Hersteller |    |   |          |     |     |  |               |  |
|-----------------|------------|----|---|----------|-----|-----|--|---------------|--|
|                 | Düsentyp   |    |   |          |     |     |  |               |  |
|                 | Größe      |    |   |          |     |     |  |               |  |
|                 | KM2        | 30 | 5 | O°       | 111 | .03 |  | $\overline{}$ |  |
| <del>f</del> ī  | NIVIZ      | 30 |   | <u> </u> |     | .03 |  |               |  |
| Sprühwinkel     |            |    |   |          |     |     |  |               |  |
| Fertigungsdatum |            |    |   |          |     |     |  |               |