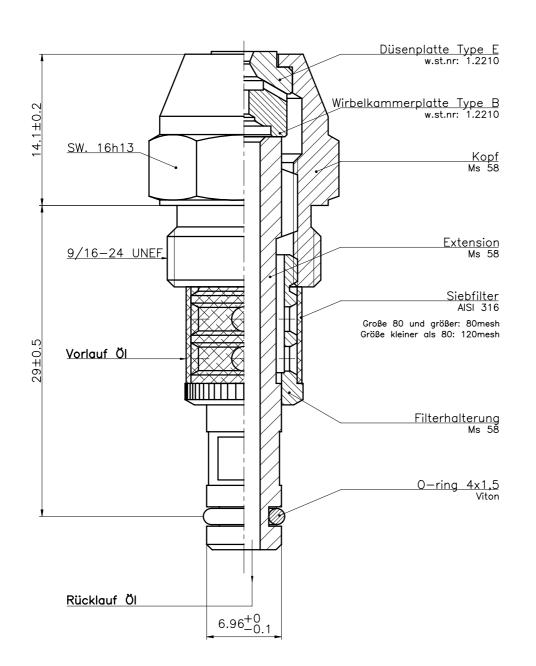

| Nenngröße<br>[kg/h] |
|---------------------|
| 8                   |
| 10                  |
| 13                  |
| 16                  |
| 20                  |
| 25                  |
| 30                  |
| 35                  |
| 40                  |
| 45                  |
| 50                  |
| 60                  |
| 70                  |
| 80                  |
| 90                  |
| 100                 |
| 115                 |
| 130                 |
| 145                 |
| 160                 |
| 180                 |
| 200                 |
| 225                 |
| 250                 |

## BESTELLUNG: bitte spezifizieren: MARKIERUNG AN HEXAGON:

- Düsentyp
- Größe
- Sprühwinkel
- Stückzahl

| Hersteller          |        |
|---------------------|--------|
|