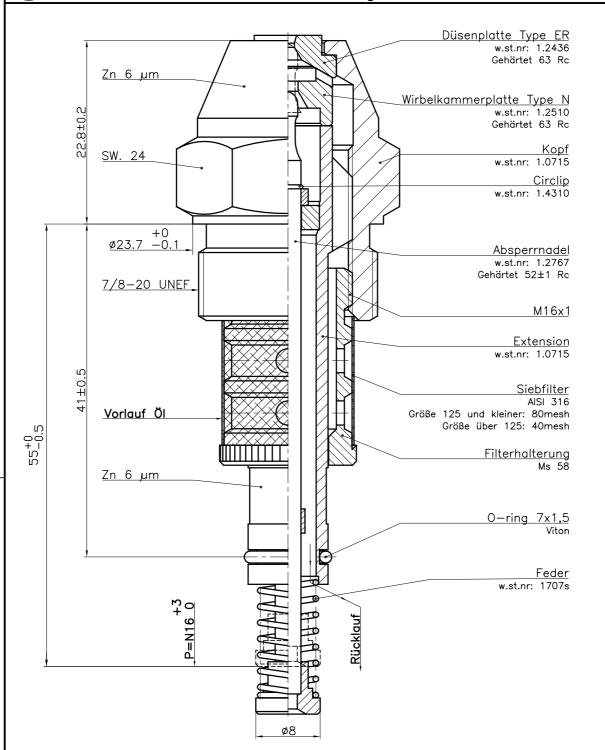

## BESTELLUNG: bitte spezifizieren: MARKIERUNG AN HEXAGON:

- Düsentyp
- Größe
- Sprühwinkel
- Stückzahl