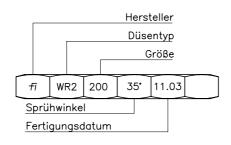

## BESTELLUNG: bitte spezifizieren: MARKIERUNG AN HEXAGON:

- Düsentyp
- Größe
- Sprühwinkel
- Stückzahl