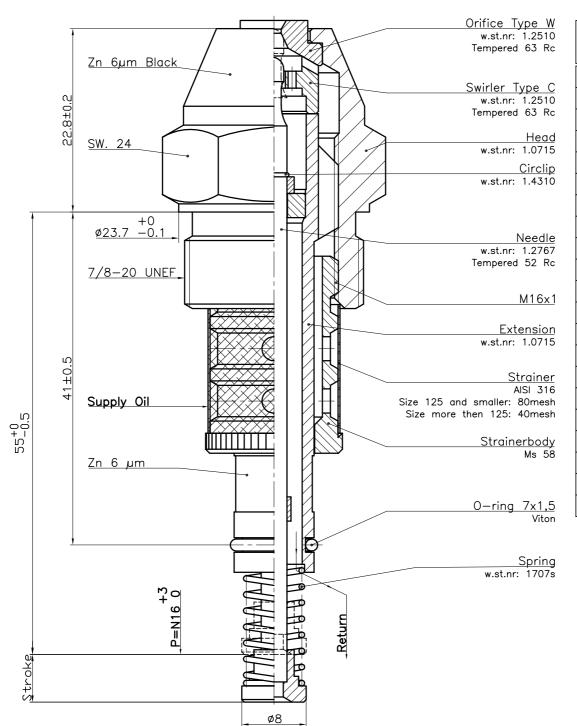

| Size   | Stroke |
|--------|--------|
|        |        |
| [kg/h] | [mm]   |
| 25     | 2.2    |
| 32     | 2.3    |
| 40     | 2.4    |
| 50     | 2.4    |
| 60     | 2.5    |
| 70     | 2.7    |
| 80     | 2.8    |
| 90     | 2.5    |
| 100    | 2.7    |
| 112    | 3.0    |
| 125    | 3.2    |
| 140    | 3.1    |
| 160    | 3.2    |
| 180    | 3.4    |
| 200    | 3.7    |
| 225    | 3.8    |
| 250    | 3.6    |
| 280    | 3.8    |
| 320    | 4.0    |
| 360    | 3.9    |
| 400    | 4.1    |

## **GENERAL DATA:**

Test oil viscosity: 5 cSt. Supply pressure: 20 bar.

Max. output with closed return line.

Turn down 1:4 at 7 bar return pressure,

Max output: 0% +10%

Spray angle: Max. output 60° +5°

Turned down 75° +10°