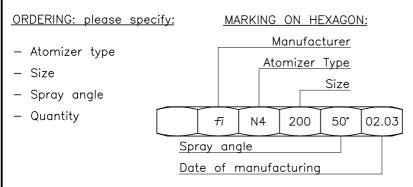

| 550    |
| 700                                                                                                                                                                                | 600    |
|                                                                                                                                                                                    | 650    |
| 750                                                                                                                                                                                | 700    |
|                                                                                                                                                                                    | 750    |



## **GENERAL DATA:**

Test oil viscosity: 5 cSt Supply pressure: 25 Bar Max output with closed return line Return pressure at 4 Bar Range 1:5

Max output: up to 80 + 10%;

up to 180 + 7%; more then 180 + 5%

Spray angle: at max: 53°+5° at min: 70°+10°