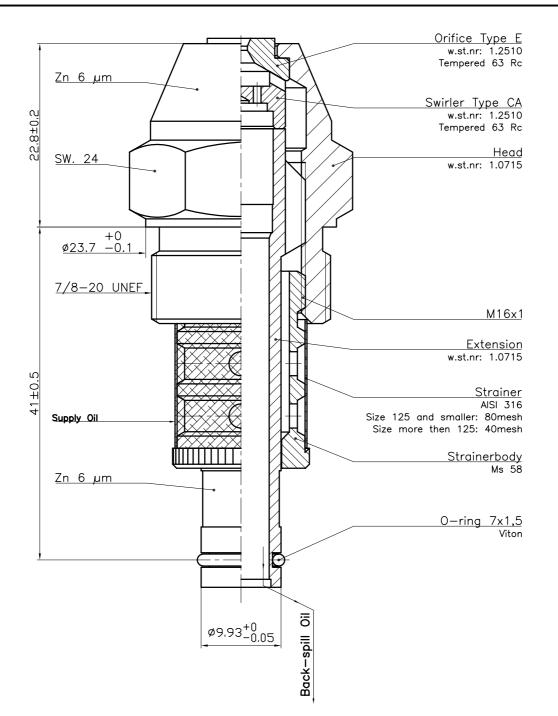

## **GENERAL DATA:**

Test oil viscosity: 5 cSt Supply pressure: 25 Bar Max output with closed return line Return pressure at 4 Bar Range 1:5

Max output: up to 80 + 10%;

up to 180 + 7%; more then 180 + 5%

Spray angle: at max: 53°+5° at min: 70°+10°